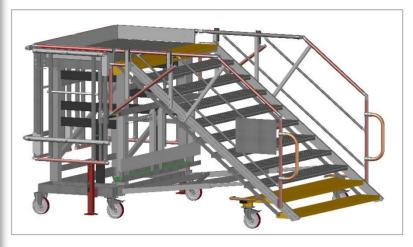

## Stepladder for A320 emergency slide access

3D view of stepladder platform with sliding guardrail in low position.

View on rack winch system for variable angle staircase and immobilization cranks.

Ø 200mm swivel wheels with brakes at the front and sides and fixed at the rear Polyurethane tyres (for workshop or outside) with curving profile for easier moving.

2 removable guardrails and half sliding on the top of access staircase (operator security) storable under the platform.