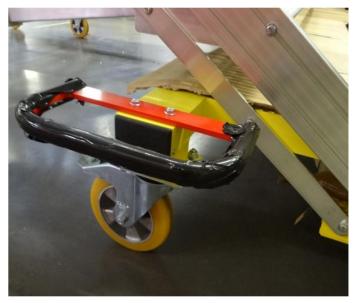

## Stepladder for A320 emergency slide access

3D view of stepladder platform with sliding guardrail in low position.

View on rack winch system for variable angle staircase and immobilization cranks.

Ø 200mm swivel wheels with brakes at the front and sides and fixed at the rear Polyurethane tyres (for workshop or outside) with curving profile for easier moving.