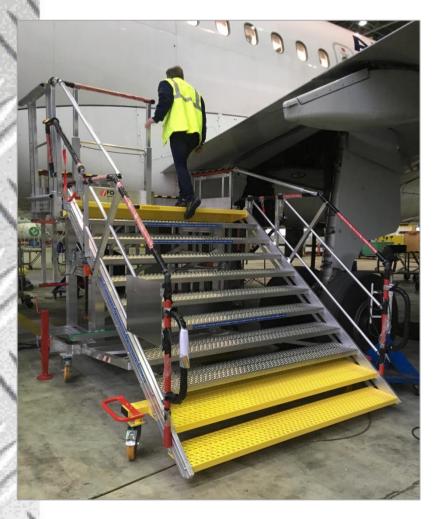

## Stepladder for A320 emergency slide access

3D view of stepladder platform with sliding guardrail in low position.

View on rack winch system for variable angle staircase and immobilization cranks.

Ø 200mm swivel wheels with brakes at the front and sides and fixed at the rear Polyurethane tyres (for workshop or outside) with curving profile for easier moving.

2 removable guardrails and half sliding on the top of access staircase (operator security) storable under the platform.