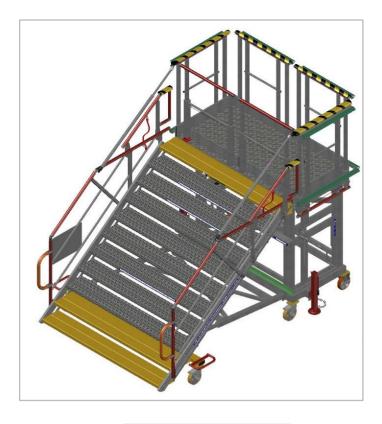

## Stepladder for A320 emergency slide access

Stepladder in height position

Mobile stepladder for emergency slide access in raw extruded aluminum 100 x 30 mm

- Height to serve: from 1800 to 2200 mm
- Width: 2000 mm
- Anti-slip steps thickness
  230 mm: the first two and the last steps yellow lacquered
- Anti-slip ribbed flat sheet aluminum platform size:
   2 060 x 1 000 mm

Independent sliding guardrails handled by a single person from floor.

Capacity of load: 2 persons – 250 kg