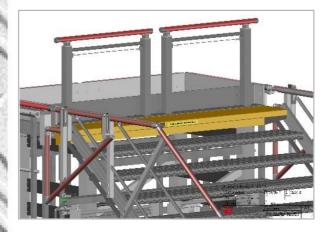

## Stepladder for A320 emergency slide access

Stepladder in height position

Mobile stepladder for emergency slide access in raw extruded aluminum 100 x 30 mm

- Height to serve: from 1800 to 2200 mm
- Width: 2000 mm
- Anti-slip steps thickness
  230 mm: the first two and the last steps yellow lacquered
- Anti-slip ribbed flat sheet aluminum platform size:
   2 060 x 1 000 mm

## Stepladder for A320 emergency slide access

3D view of stepladder platform with sliding guardrail in low position.

View on rack winch system for variable angle staircase and immobilization cranks.

Ø 200mm swivel wheels with brakes at the front and sides and fixed at the rear Polyurethane tyres (for workshop or outside) with curving profile for easier moving.