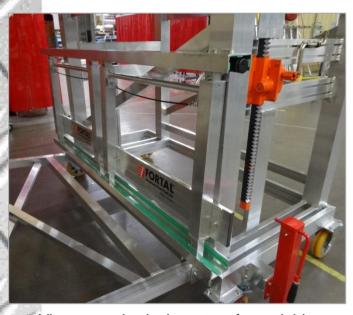

## Stepladder for A320 emergency slide access

Stepladder in height position

Mobile stepladder for emergency slide access in raw extruded aluminum 100 x 30 mm

- Height to serve: from 1800 to 2200 mm
- Width: 2000 mm
- Anti-slip steps thickness
  230 mm: the first two and the last steps yellow lacquered
- Anti-slip ribbed flat sheet aluminum platform size:
   2 060 x 1 000 mm

Independent sliding guardrails handled by a single person from floor.

Capacity of load: 2 persons – 250 kg

## Stepladder for A320 emergency slide access

3D view of stepladder platform with sliding guardrail in low position.

View on rack winch system for variable angle staircase and immobilization cranks.

Ø 200mm swivel wheels with brakes at the front and sides and fixed at the rear Polyurethane tyres (for workshop or outside) with curving profile for easier moving.

2 removable guardrails and half sliding on the top of access staircase (operator security) storable under the platform.