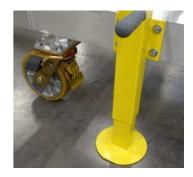

Head office & Plants : ZI du Muckental – F – 67140 BARR Phone +33(0)3 88 58 53 53 – Fax +33(0)3 88 58 53 54 www.aeronautique.fortal.fr/en – info@fortal.fr

Aluminum 100x30 mm platform

- 14 anti-slip ribbed aluminium steps (depht 2 316 mm)
- platform height 2 970 mm
- wheels Ø 200 mm with brakes
- Twin outriggers
- Anti-slip ribeed
- Guardrail Ø 40 mm with yellow lacquered handrail and intermediary rail
- Aluminum flat sheet platform
- Anti-shock protection on platform rear
- Easy moving by 2 persons only
- Capacity of load : 3 persons (300 kg) 2 persons (200 kg) on offset platform