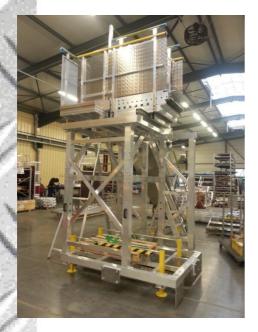

PAX door access platform for fuselage riveting aircraft Bombardier Global

Platform mounted on rail, width 738 mm – adjustable in 2 directions :

- 380 mm extension parallel to aircraft

- 1 054 mm extension perpendicular to aircraft

Head office & Plants : ZI du Muckental – F – 67140 BARR Phone +33(0)3 88 58 53 53 – Fax +33(0)3 88 58 53 54 www.aeronautique.fortal.fr/en – info@fortal.fr

Aluminum 100x30 mm platform

- 14 anti-slip ribbed aluminium steps (depht 2 316 mm)
- platform height 2 970 mm
- wheels Ø 200 mm with brakes
- Twin outriggers
- Anti-slip ribeed
- Guardrail Ø 40 mm with yellow lacquered handrail and intermediary rail
- Aluminum flat sheet platform
- Anti-shock protection on platform rear
- Easy moving by 2 persons only
- Capacity of load : 3 persons (300 kg) 2 persons (200 kg) on offset platform