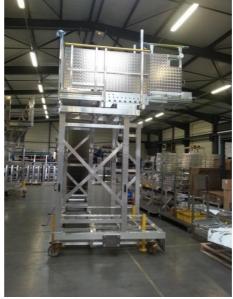

PAX door access platform for fuselage riveting aircraft Bombardier Global

Platform mounted on rail, width 738 mm – adjustable in 2 directions :

- 380 mm extension parallel to aircraft

- 1 054 mm extension perpendicular to aircraft

Head office & Plants : ZI du Muckental – F – 67140 BARR Phone +33(0)3 88 58 53 53 – Fax +33(0)3 88 58 53 54 www.aeronautique.fortal.fr/en – info@fortal.fr

Aluminum 100x30 mm platform

- 14 anti-slip ribbed aluminium steps (depht 2 316 mm)
- platform height 2 970 mm
- wheels Ø 200 mm with brakes
- Twin outriggers
- Anti-slip ribeed
- Guardrail Ø 40 mm with yellow lacquered handrail and intermediary rail
- Aluminum flat sheet platform
- Anti-shock protection on platform rear
- Easy moving by 2 persons only
- Capacity of load : 3 persons (300 kg) 2 persons (200 kg) on offset platform