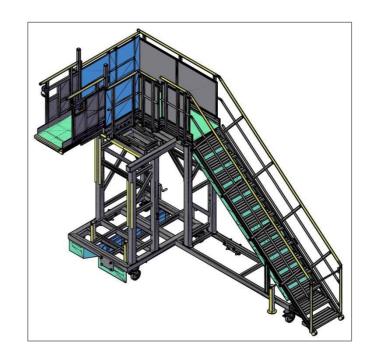

PAX door access platform for fuselage riveting aircraft Bombardier Global

Platform mounted on rail, width 738 mm – adjustable in 2 directions :

- 380 mm extension parallel to aircraft

- 1 054 mm extension perpendicular to aircraft

Head office & Plants : ZI du Muckental – F – 67140 BARR Phone +33(0)3 88 58 53 53 – Fax +33(0)3 88 58 53 54 www.aeronautique.fortal.fr/en – info@fortal.fr

Aluminum 100x30 mm platform

- 14 anti-slip ribbed aluminium steps (depht 2 316 mm)
- platform height 2 970 mm
- wheels Ø 200 mm with brakes
- Twin outriggers
- Anti-slip ribeed
- Guardrail Ø 40 mm with yellow lacquered handrail and intermediary rail
- Aluminum flat sheet platform
- Anti-shock protection on platform rear
- Easy moving by 2 persons only
- Capacity of load : 3 persons (300 kg) 2 persons (200 kg) on offset platform