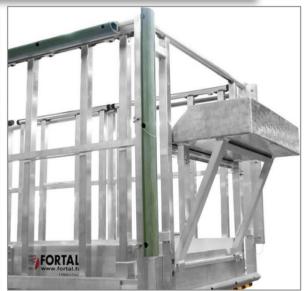

## Multipurpose platform for Super Puma helicopter

Aeronautical multipurpose platform for helicopter maintenance, modularity according to needs :

- Platform immobilization with 2 immobilizing skids and 4 cranks stabilizers
- extension of the working surface platform by sliding system
- sliding guardrail over the entire length of the platform but also by sliding down
- in height adjustment of the platform by hydraulic hand pump
- removable tools holder tray
- variable angle stairs with aluminum anti-slip ribbed steps – depth 261 mm
- easy to move platform, only 2 operators deeded.

## Multipurpose platform for Super Puma helicopter

Platform in high position

Removable tools holder tray

Platform in high position – working surface extended

Hydraulic hand pump system and crank stabilizer