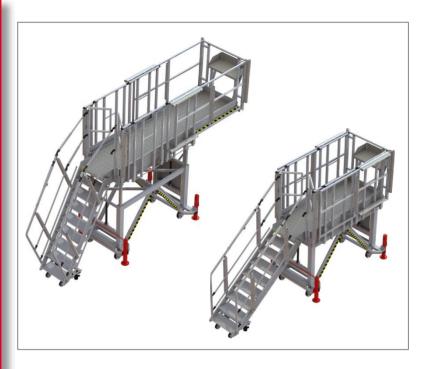

## Multipurpose platform for Super Puma helicopter

Aeronautical multipurpose platform for helicopter maintenance, modularity according to needs :

- Platform immobilization with 2 immobilizing skids and 4 cranks stabilizers
- extension of the working surface platform by sliding system
- sliding guardrail over the entire length of the platform but also by sliding down
- in height adjustment of the platform by hydraulic hand pump
- removable tools holder tray
- variable angle stairs with aluminum anti-slip ribbed steps – depth 261 mm
- easy to move platform, only 2 operators deeded.

## Multipurpose platform for Super Puma helicopter

Platform in high position

Removable tools holder tray

Platform in high position – working surface extended

Hydraulic hand pump system and crank stabilizer