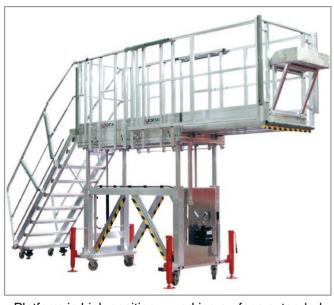

## Multipurpose platform for Super Puma helicopter

Aeronautical multipurpose platform for helicopter maintenance, modularity according to needs :

- Platform immobilization with 2 immobilizing skids and 4 cranks stabilizers
- extension of the working surface platform by sliding system
- sliding guardrail over the entire length of the platform but also by sliding down
- in height adjustment of the platform by hydraulic hand pump
- removable tools holder tray
- variable angle stairs with aluminum anti-slip ribbed steps – depth 261 mm
- easy to move platform, only 2 operators deeded.

## Multipurpose platform for Super Puma helicopter

Platform in high position

Removable tools holder tray

Platform in high position – working surface extended

Hydraulic hand pump system and crank stabilizer