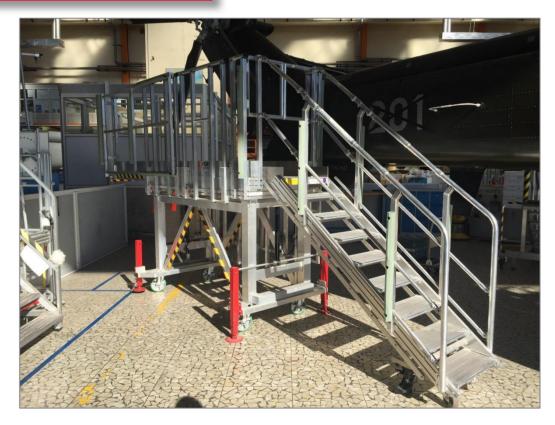

## Multipurpose platform for Super Puma helicopter

Platform in high position

Removable tools holder tray

Platform in high position – working surface extended

Hydraulic hand pump system and crank stabilizer

Variable angle stair with aluminum anti-slip ribbed steps depth 261 mm

Head Office & Plants: ZI du Muckental – F – 67140 BARR Phone +33(0)3 88 58 53 53 – Fax +33(0)3 88 58 53 54 www.aeronautique.fortal.fr/en – info@fortal.fr