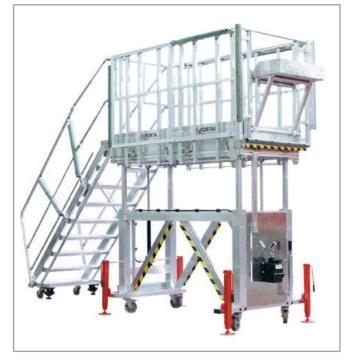

## Multipurpose platform for Super Puma helicopter

Aeronautical multipurpose platform for helicopter maintenance, modularity according to needs :

- Platform immobilization with 2 immobilizing skids and 4 cranks stabilizers
- extension of the working surface platform by sliding system
- sliding guardrail over the entire length of the platform but also by sliding down
- in height adjustment of the platform by hydraulic hand pump
- removable tools holder tray
- variable angle stairs with aluminum anti-slip ribbed steps – depth 261 mm
- easy to move platform, only 2 operators deeded.

## Multipurpose platform for Super Puma helicopter

Platform in high position

Removable tools holder tray

Platform in high position – working surface extended

Hydraulic hand pump system and crank stabilizer