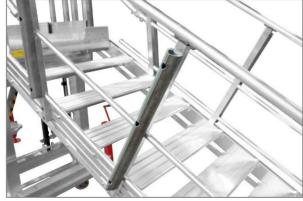

Variable angle stair with aluminum anti-slip ribbed steps depth 261 mm

Head Office & Plants: ZI du Muckental – F – 67140 BARR Phone +33(0)3 88 58 53 53 – Fax +33(0)3 88 58 53 54 www.aeronautique.fortal.fr/en – info@fortal.fr