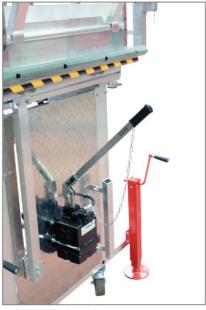

## Multipurpose platform for Super Puma helicopter

Aeronautical multipurpose platform for helicopter maintenance, modularity according to needs :

- Platform immobilization with 2 immobilizing skids and 4 cranks stabilizers
- extension of the working surface platform by sliding system
- sliding guardrail over the entire length of the platform but also by sliding down
- in height adjustment of the platform by hydraulic hand pump
- removable tools holder tray
- variable angle stairs with aluminum anti-slip ribbed steps – depth 261 mm
- easy to move platform, only 2 operators deeded.

## Multipurpose platform for Super Puma helicopter

Platform in high position

Removable tools holder tray

Platform in high position – working surface extended

Hydraulic hand pump system and crank stabilizer